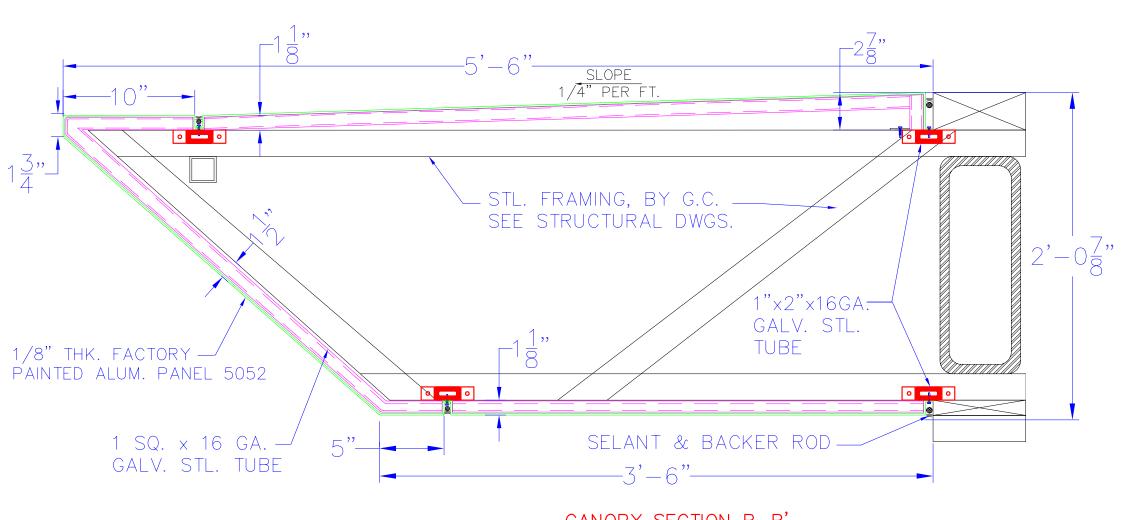

CANOPY SECTION B-B'

B & C AWNING, INC.

3082 EAST MIRALOMA AVE. ANAHEIM, CA 92806 TEL: (714) 632-3303 FAX: (714)632-5632

| JOB NAME:<br>27064 | FRESH PAC INTERNATIONAL<br>1467 CORPORATE CTR. DR.<br>OTAY MESA, CA. |
|--------------------|----------------------------------------------------------------------|
| CONSTRUCTOR:       |                                                                      |