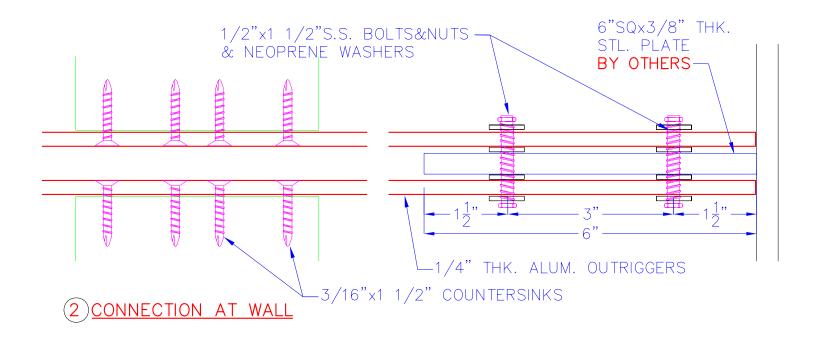

B & C AWNING, INC.
3082 EAST MIRALOMA AVE.

JOB NAME:

26146

CONSTRUCTOR:

3082 EAST MIRALOMA AVE. ANAHEIM, CA 92806 TEL: (714) 632-3303 FAX: (714)632-5632 CAL POLY STATE UNIVERSITY ENG./ ARCHITECTURE RENOVATION & REPLACEMENT PHASE IIB SAN LUIS OBISPO, CA. 93407