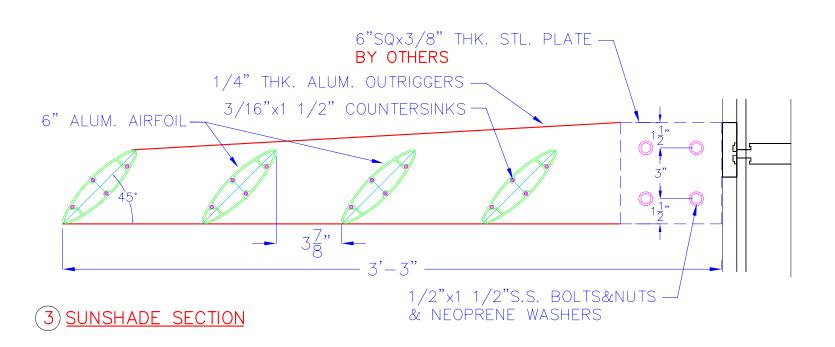

B & C AWNING, INC.
3082 EAST MIRALOMA AVE.

JOB NAME:

26146

CONSTRUCTOR:

3082 EAST MIRALOMA AVE. ANAHEIM, CA 92806 TEL: (714) 632-3303 FAX: (714)632-5632 CAL POLY STATE UNIVERSITY ENG./ ARCHITECTURE RENOVATION & REPLACEMENT PHASE IIB SAN LUIS OBISPO, CA. 93407